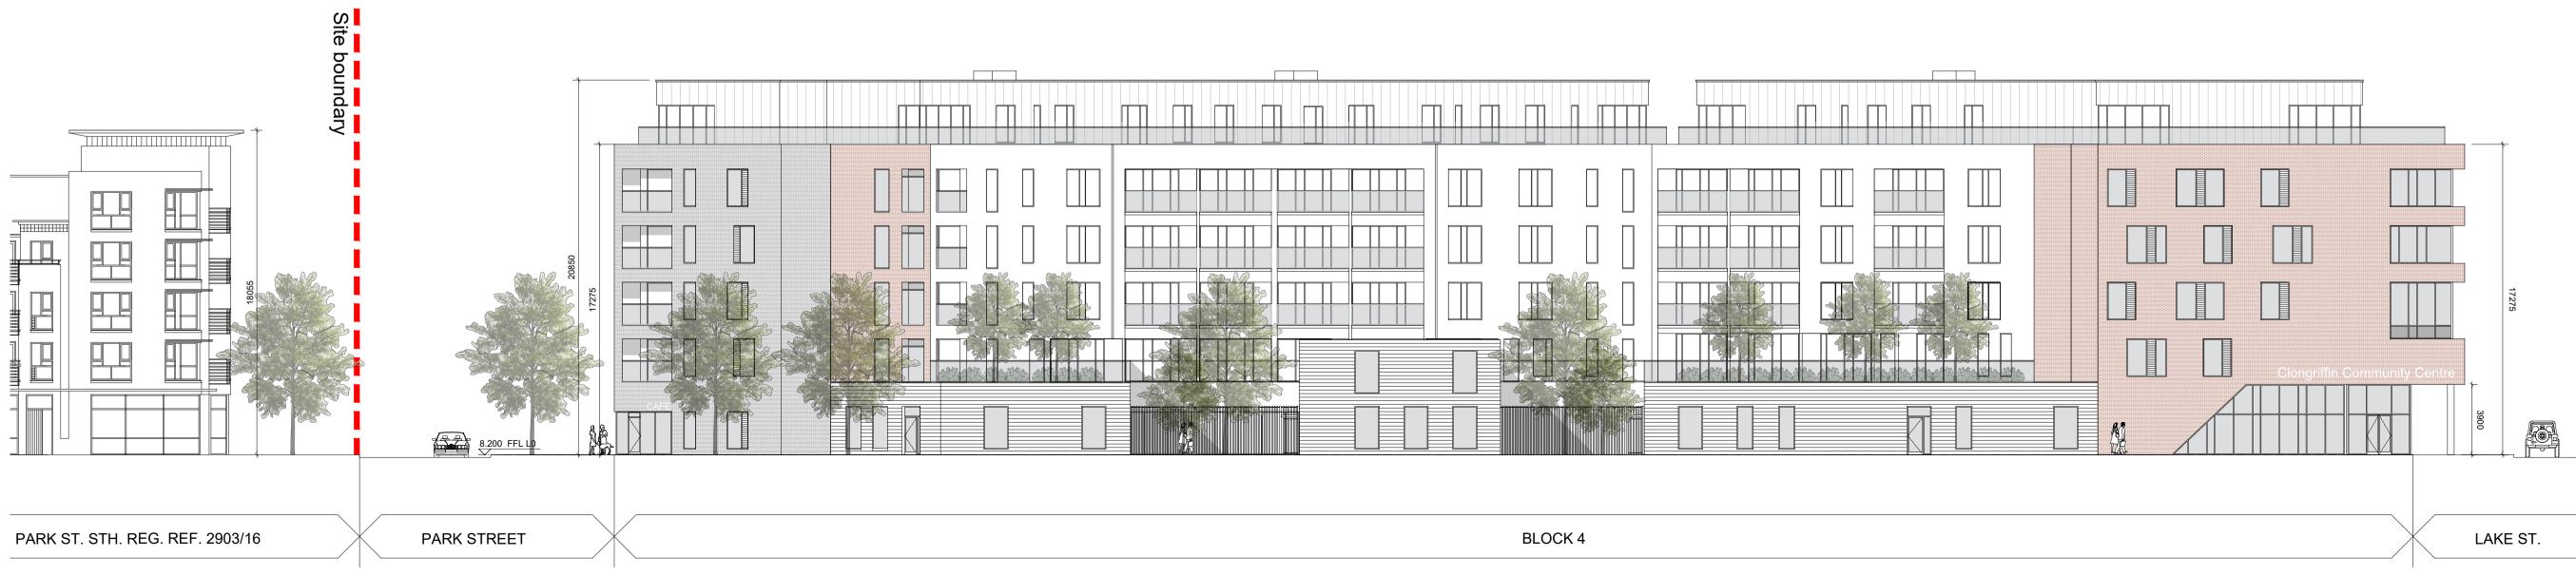

SOUTH EAST ELEVATION TO LAKE STREET

NORTH ELEVATION TO MARKET STREET

) This drawing is copyright.

- Do not scale this drawing.
- Errors and omissions to be immediately notified to Architect.
- All dimensions to be checked on site. To be read with relevant Engineers drawings.

### External Finishes: External Wall Finish:

Selected brick finish with aluminium cills, trims and caps. Contrasting brick as indicated.

Profiled Metal cladding locally at penthouse level as indicated on elevations.

Stone Cladding as indicated to ground floor facade.

### Roofs:

Selected flat roof membrane or extensive green roof system as indicated on drawings.

Selected paving to penthouse terrace areas Podium landscape as per RMDA Landscape Architect's drawings.

Roof guarding to be flat plate simple design behind parapet.

# Windows/Doors:

Colour coated aluminium window/door systems to selected RAL colour.

Opaque glazing to communal stair core windows which overlook existing or future adjacent developments.

## External:

Metal/Glass guarding at balconies, terraces and podium edges.

Metal overhead gates to select finish to door on garages. Selected timber and painted steel gates to car park entrances.

Soft and Hard landscape as shown on landscape architect's drawings.

Signage: Backlit individual letters at commercial ground floor unit and office signage zone.

Rainwater goods: uPVC or aluminium downpipes.