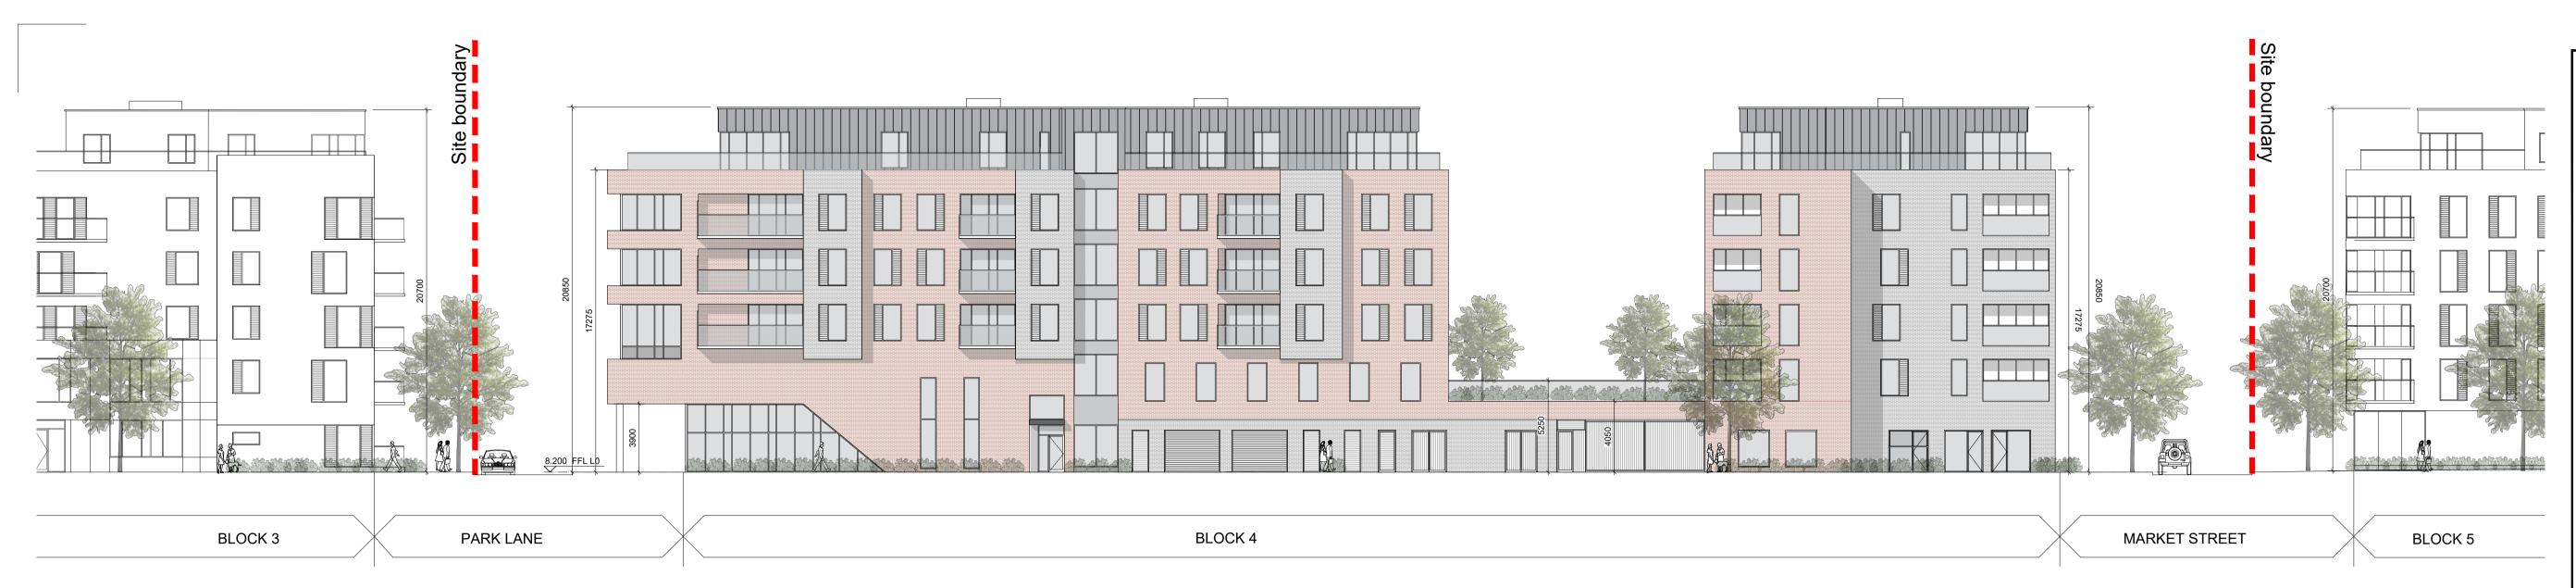

SOUTH EAST ELEVATION TO LAKE STREET

NORTH ELEVATION TO MARKET STREET

) This drawing is copyright.

- Do not scale this drawing.
- Errors and omissions to be immediately notified to Architect.
- All dimensions to be checked on site. To be read with relevant Engineers drawings.

### External Finishes: External Wall Finish:

Selected brick finish with aluminium cills, trims and caps. Contrasting brick as indicated.

Profiled Metal cladding locally at penthouse level as indicated on elevations.

Stone Cladding as indicated to ground floor facade.

### Roofs:

Selected flat roof membrane or extensive green roof system as indicated on drawings.

Selected paving to penthouse terrace areas Podium landscape as per RMDA Landscape Architect's drawings.

Roof guarding to be flat plate simple design behind parapet.

# Windows/Doors:

Colour coated aluminium window/door systems to selected RAL colour.

Opaque glazing to communal stair core windows which overlook existing or future adjacent developments.

## External:

Metal/Glass guarding at balconies, terraces and podium edges.

Metal overhead gates to select finish to door on garages. Selected timber and painted steel gates to car park entrances.

Soft and Hard landscape as shown on landscape architect's drawings.

Signage: Backlit individual letters at commercial ground floor unit and office signage zone.

Rainwater goods: uPVC or aluminium downpipes.