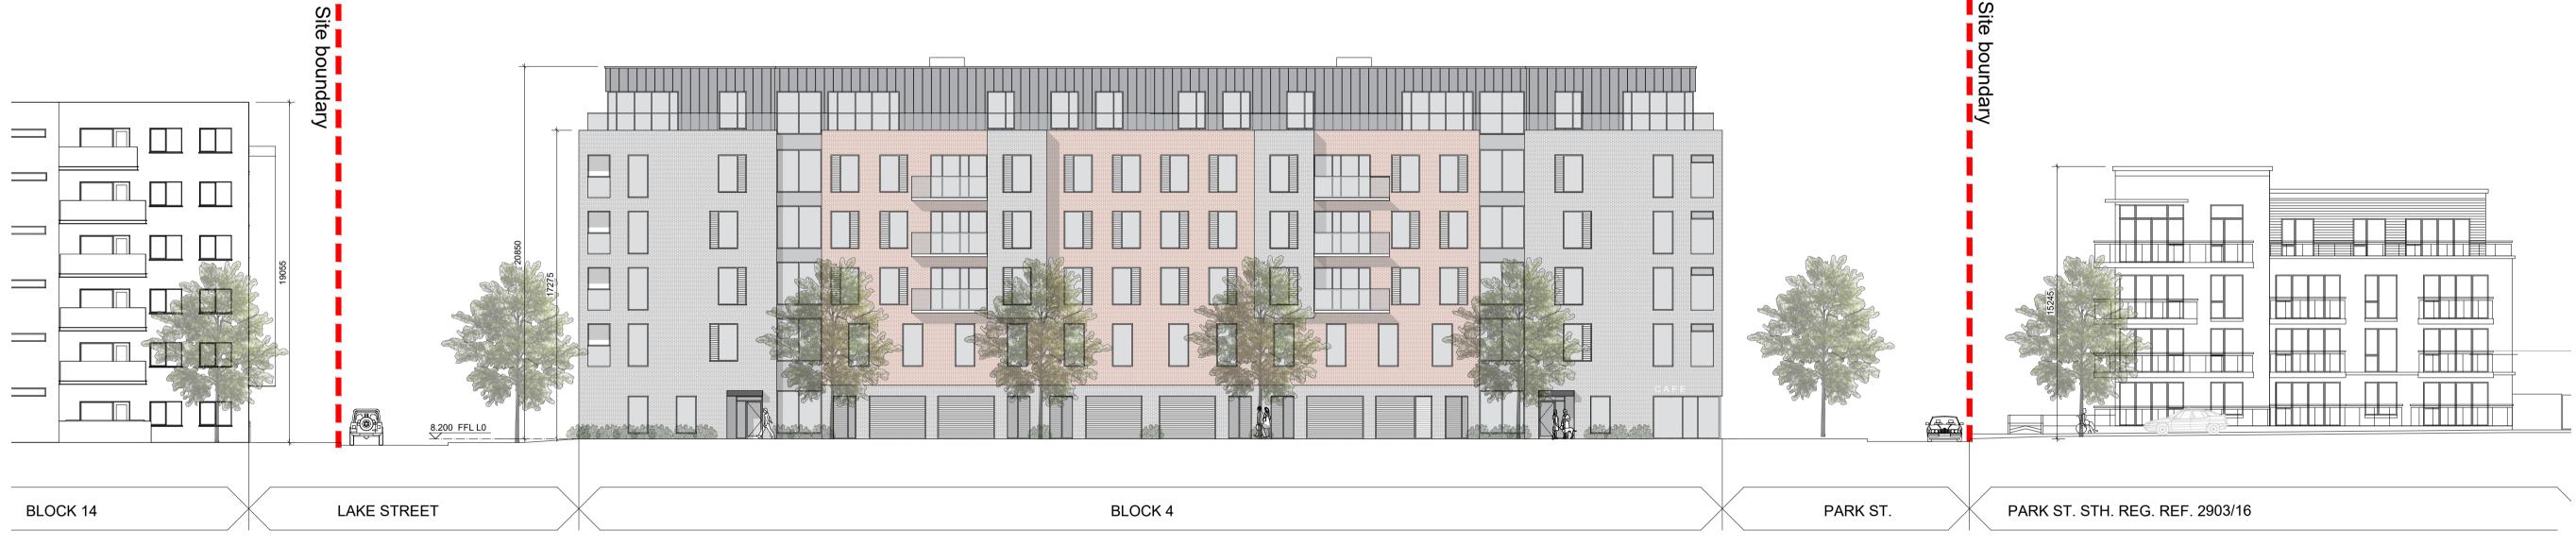

SOUTH EAST ELEVATION TO LAKE STREET

NORTH ELEVATION TO MARKET STREET

) This drawing is copyright.

- Do not scale this drawing.
- Errors and omissions to be immediately notified to Architect.
- All dimensions to be checked on site. To be read with relevant Engineers drawings.

### External Finishes: External Wall Finish:

Selected brick finish with aluminium cills, trims and caps. Contrasting brick as indicated.

Profiled Metal cladding locally at penthouse level as indicated on elevations.

Stone Cladding as indicated to ground floor facade.

### Roofs:

Selected flat roof membrane or extensive green roof system as indicated on drawings.

Selected paving to penthouse terrace areas Podium landscape as per RMDA Landscape Architect's drawings.

Roof guarding to be flat plate simple design behind parapet.

# Windows/Doors:

Colour coated aluminium window/door systems to selected RAL colour.

Opaque glazing to communal stair core windows which overlook existing or future adjacent developments.

## External:

Metal/Glass guarding at balconies, terraces and podium edges.

Metal overhead gates to select finish to door on garages. Selected timber and painted steel gates to car park entrances.

Soft and Hard landscape as shown on landscape architect's drawings.

Signage: Backlit individual letters at commercial ground floor unit and office signage zone.

Rainwater goods: uPVC or aluminium downpipes.